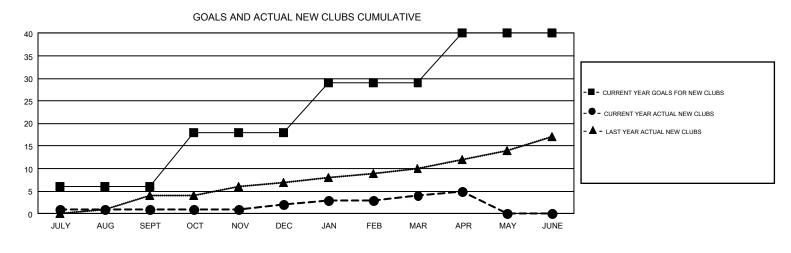

## GMT: STEVE ANTON

REPORT DOES NOT INCLUDE CLUBS IN UNDISTRICTED AREAS.

| Clubs<br>RESULTS FOR 2017-2018 |    |   |    | Members<br>RESULTS FOR 2017-2018 |     |     |       |  |
|--------------------------------|----|---|----|----------------------------------|-----|-----|-------|--|
|                                |    |   |    |                                  |     |     |       |  |
| JULY/AUG/SEPT                  | 6  | 1 | 8  | JULY/AUG/SEPT                    | 243 | 796 | 1,357 |  |
| OCT/NOV/DEC                    | 12 | 1 | 21 | OCT/NOV/DEC                      | 261 | 864 | 1,251 |  |
| JAN/FEB/MAR                    | 11 | 2 | 8  | JAN/FEB/MAR                      | 362 | 932 | 1,117 |  |
| APR/MAY/JUNE                   | 11 | 1 | 1  | APR/MAY/JUNE                     | 206 | 420 | 325   |  |