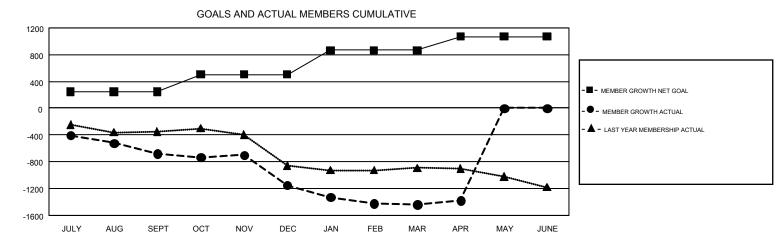

## GMT: STEVE ANTON

REPORT DOES NOT INCLUDE CLUBS IN UNDISTRICTED AREAS.

| Clubs<br>RESULTS FOR 2017-2018 |    |   |    | Members<br>RESULTS FOR 2017-2018 |     |     |       |  |
|--------------------------------|----|---|----|----------------------------------|-----|-----|-------|--|
|                                |    |   |    |                                  |     |     |       |  |
| JULY/AUG/SEPT                  | 6  | 1 | 8  | JULY/AUG/SEPT                    | 243 | 796 | 1,357 |  |
| OCT/NOV/DEC                    | 12 | 1 | 21 | OCT/NOV/DEC                      | 261 | 864 | 1,251 |  |
| JAN/FEB/MAR                    | 11 | 2 | 8  | JAN/FEB/MAR                      | 362 | 932 | 1,117 |  |
| APR/MAY/JUNE                   | 11 | 1 | 1  | APR/MAY/JUNE                     | 206 | 420 | 325   |  |